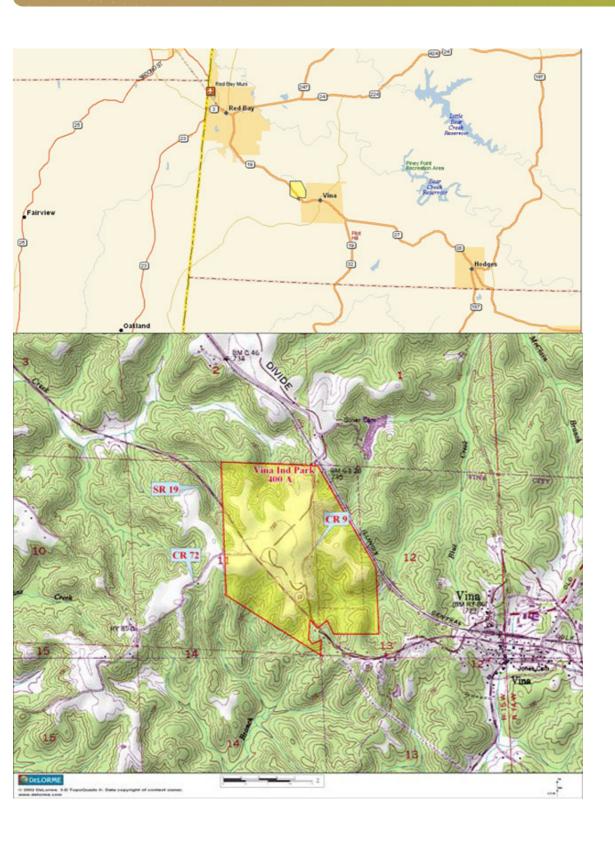

#### Vina Industrial Park

County:

**Street Address:** Alabama Highway 19

Nearest City: Vina
Within City Limits: Yes
Zip Code: 35593
Latitude: 34.3833
Longitude: -88.0826
Loc. In Industrial Par: Yes

Park Name: Vina Industrial Park

Dock Facility: Port 26 to 50 miles

**Nearest Commercial Air City** 

Muscle Shoals, AL

Mi. to Service: : 45

Highways

| Iligiiways |      |               |         |
|------------|------|---------------|---------|
| Type       | Name | Mi. To Access | 4 Lane? |
| Federal    | 78   | 18            | Yes     |
| Interstate | I-22 | 18            | Yes     |
| State      | 19   | 0             | No      |
| State      | 24   | 6             | No      |