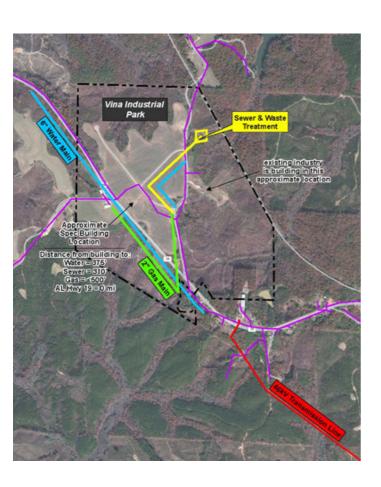

### EDPA Economic Development Partnership of Alabama

Utilities

**Natural Gas** 

Provider: Vina Gas Bd Status: Existing

Size of Main: 2 Main PSI: 40

Water

Provider: Vina Water and Sewer

Status: Existing

Size of Main:

Sewer

Provider: Vina Water and Sewer

Status: Existing

Size of Main:

Price

**Base Rent(Annual):** 

**Sale Price:** \$4,000.00 per acre

#### **Site Comments:**

-Gas transmission lines <1 mile from site. Package treatment plant in progress.