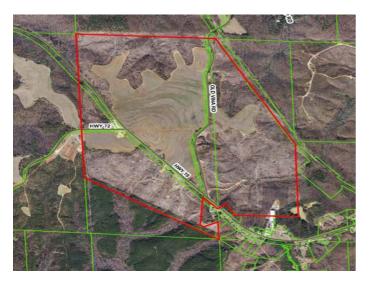

#### Vina Industrial Park

County:

**Street Address:** Alabama Highway 19

Nearest City: Vina
Within City Limits: Yes
Zip Code: 35593
Latitude: 34.3833
Longitude: -88.0826
Loc. In Industrial Par: Yes

Park Name: Vina Industrial Park

Total Acres:400Available Acres:400Additional Available:NoLargest Tract:250Smallest Tract:1.5Protective Covenants:

Phase 1 Enviro: Yes Prelim Geotech:

**Topography:** Flat

Wetlands Assesment:

**Ecol Review:** 

**Cultural Resources Review:** 

Zoning: Heavy Industrial

**Previous Use:** 

Use Description: Cotton