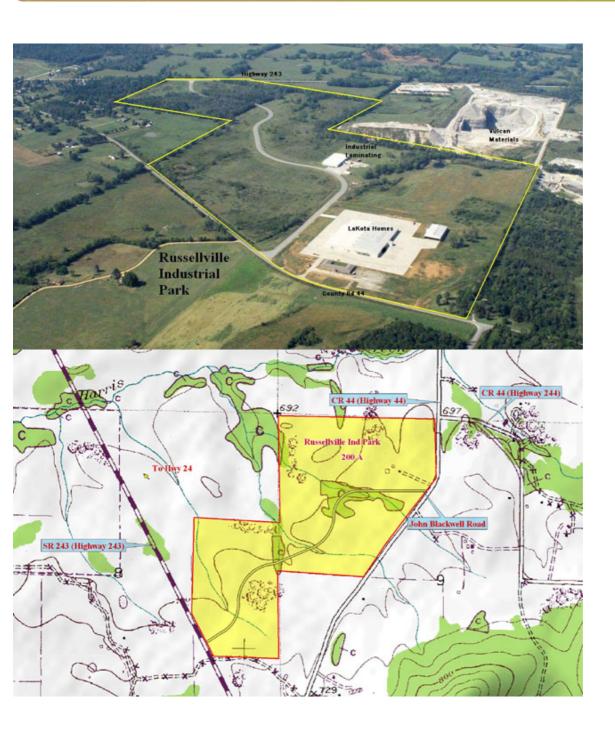

### Russellville Industrial Park 2

Russeliville industrial Park 2

243

443

5

Miles

County:

Street Address: Alabama State Hwy 243

Nearest City:RussellvilleWithin City Limits:YesZip Code:35654Latitude:34.4587Longitude:-87.71Loc. In Industrial Par:Yes

Park Name: Russellville Industrial Park #2

Within Enterprise Zone: No
Within Favored Geo Area: No
Within Renewal Community: No

**Nearest Commercial Air City** 

Muscle Shoals, AL

Mi. to Service: 20

Highways

Type Name Mi. To Access 4 Lane?

**Total Acres:** 200 **Available Acres:** 160 Additional Available: No Largest Tract: 25 **Smallest Tract:** 5 **Protective Covenants:** Yes Phase 1 Enviro: Yes **Prelim Geotech:** Yes

**Topography:** Slight Rolling

Wetlands Assesment: Yes

**Ecol Review:** Yes

**Cultural Resources Review:** Yes

Zoning: Heavy Industrial

Previous Use: No

**Use Description:** Cattle farming

Provider: