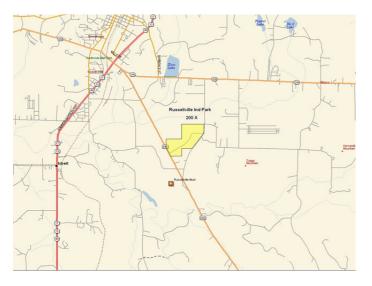

### Russellville Industrial Park 2

Russeliville industrial Park 2

243

443

5

Miles

County:

Street Address: Alabama State Hwy 243

Nearest City:RussellvilleWithin City Limits:YesZip Code:35654Latitude:34.4587Longitude:-87.71Loc. In Industrial Par:Yes

Park Name: Russellville Industrial Park #2

Within Enterprise Zone: No
Within Favored Geo Area: No
Within Renewal Community: No

**Nearest Commercial Air City** 

Muscle Shoals, AL

Mi. to Service: 20

Highways

Type Name Mi. To Access 4 Lane?

**Total Acres:** 200 **Available Acres:** 160 Additional Available: No Largest Tract: 25 **Smallest Tract:** 5 **Protective Covenants:** Yes Phase 1 Enviro: Yes **Prelim Geotech:** Yes