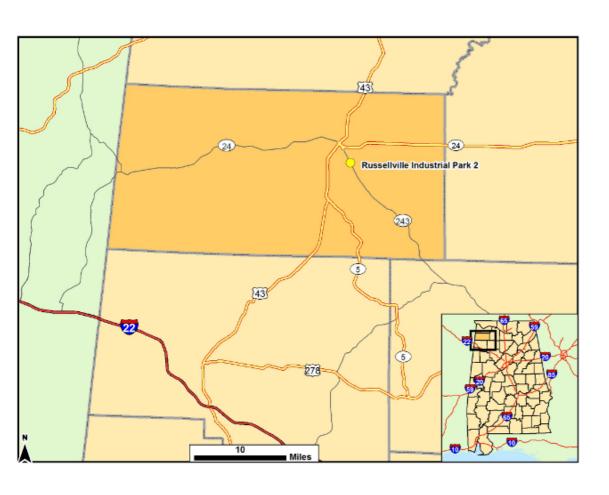

### Russellville Industrial Park 2

Russeliville industrial Park 2

243

443

5

Miles

County:

Street Address: Alabama State Hwy 243

Nearest City:RussellvilleWithin City Limits:YesZip Code:35654Latitude:34.4587Longitude:-87.71Loc. In Industrial Par:Yes

Park Name: Russellville Industrial Park #2

Within Enterprise Zone: No
Within Favored Geo Area: No
Within Renewal Community: No