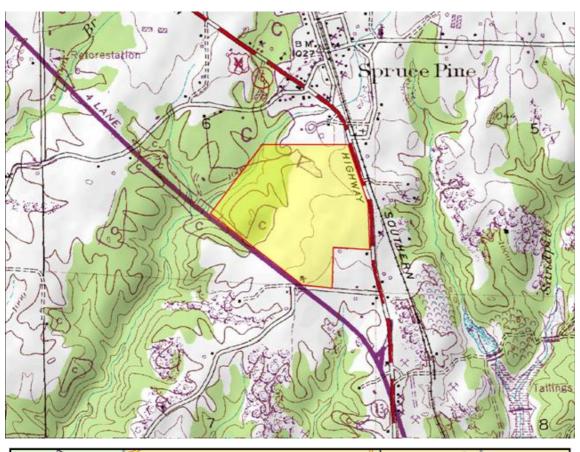

#### **Phil Campbell Industrial Park**

County:

Street Address: 1697 Hwy 13
Nearest City: Phil Campbell
Wishin City Limits.

Within City Limits: No
Zip Code: 35582
Latitude: 34.3821
Longitude: -87.7275
Loc. In Industrial Par: Yes

**Total Acres:** 83 **Available Acres:** 83 Additional Available: No **Largest Tract:** 83 **Smallest Tract:** 10 **Protective Covenants:** No Phase 1 Enviro: Yes **Prelim Geotech:** Yes

**Topography:** Slight Rolling