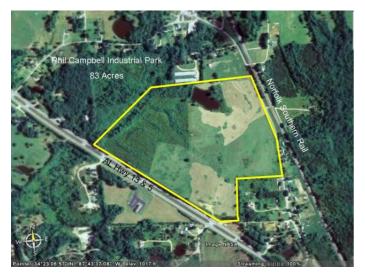

#### **Phil Campbell Industrial Park**

County:

Street Address: 1697 Hwy 13
Nearest City: Phil Campbell
Wishin City Limits.

Within City Limits: No
Zip Code: 35582
Latitude: 34.3821
Longitude: -87.7275
Loc. In Industrial Par: Yes

**Total Acres:** 83 **Available Acres:** 83 Additional Available: No **Largest Tract:** 83 **Smallest Tract:** 10 **Protective Covenants:** No Phase 1 Enviro: Yes **Prelim Geotech:** Yes

**Topography:** Slight Rolling

#### **Site Comments:**

The Norfolk Southern rail adjacent to the site is a mainline that could very easily have a switch and spur added to accommodate a company. The County and City of Phil Campbell would help secure funding for any spurs that might be needed.