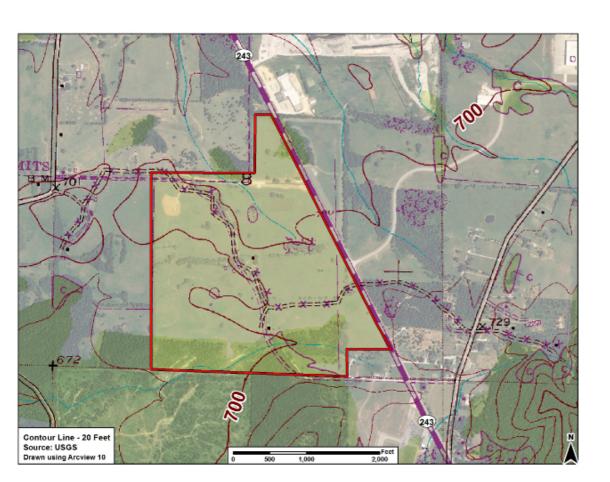

### **MG Industrial Park**

| V A                                                              | 23                                      | 700-25 | 10     |
|------------------------------------------------------------------|-----------------------------------------|--------|--------|
| ars of the                                                       |                                         |        | KIS    |
| 672                                                              |                                         |        | > + ix |
| Contour Line - 20 Feet<br>Source: USGS<br>Drawn using Arcviwe 10 | 000000000000000000000000000000000000000 | 23     |        |

#### Highways Type

| Гуре | Name | Mi. To Access | 4 Lane? |
|------|------|---------------|---------|
|      |      |               |         |

| Total Acres:               | 190                |
|----------------------------|--------------------|
| Available Acres:           | 172                |
| Additional Available:      | No                 |
| Largest Tract:             | 172                |
| Smallest Tract:            | 30                 |
| Protective Covenants:      | Yes                |
| Phase 1 Enviro:            | Yes                |
| Prelim Geotech:            | Yes                |
|                            |                    |
| Topography:                | Flat               |
| Wetlands Assesment:        | Yes                |
|                            |                    |
| Ecol Review:               | Yes                |
|                            |                    |
| Cultural Resources Review: | Yes                |
| Zoning:                    | None               |
| Previous Use:              |                    |
|                            |                    |
| Use Description:           | Cattle and farming |
| <b>1</b>                   | e                  |