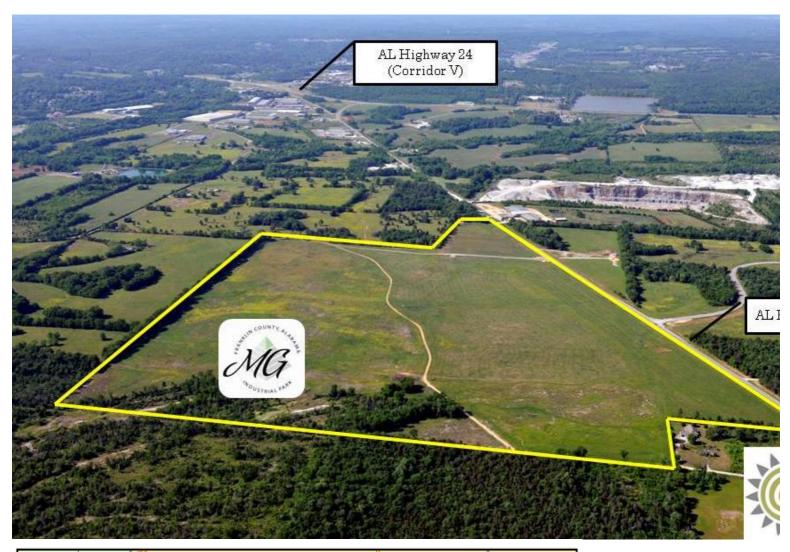

**County:** 

FILE

Franklin

| Street Address:           | AL Hwy 243         |
|---------------------------|--------------------|
| Nearest City:             | Russellville       |
| Within City Limits:       | No                 |
| Zip Code:                 | 35654              |
| Latitude:                 | 34.4587            |
| Longitude:                | -87.7154           |
| Loc. In Industrial Par:   | Yes                |
| Park Name:                | MG Industrial Park |
| Within Enterprise Zone:   | No                 |
| Within Favored Geo Area:  | No                 |
| Within Renewal Community: | No                 |

#### Highways Type

| Гуре | Name | Mi. To Access | 4 Lane? |
|------|------|---------------|---------|
|      |      |               |         |

| Total Acres:               | 190                |
|----------------------------|--------------------|
| Available Acres:           | 172                |
| Additional Available:      | No                 |
| Largest Tract:             | 172                |
| Smallest Tract:            | 30                 |
| Protective Covenants:      | Yes                |
| Phase 1 Enviro:            | Yes                |
| Prelim Geotech:            | Yes                |
|                            |                    |
| Topography:                | Flat               |
| Wetlands Assesment:        | Yes                |
|                            |                    |
| Ecol Review:               | Yes                |
|                            |                    |
| Cultural Resources Review: | Yes                |
| Zoning:                    | None               |
| Previous Use:              |                    |
|                            |                    |
| Use Description:           | Cattle and farming |
| <b>1</b>                   | e                  |