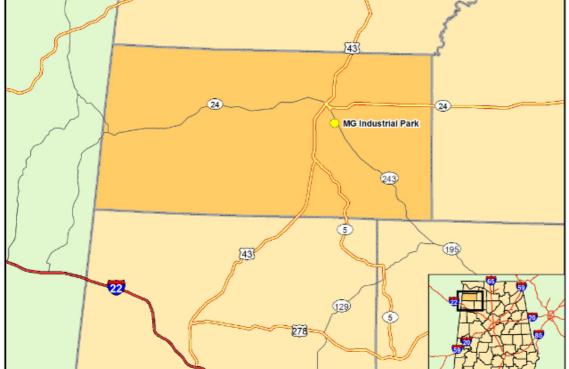

**County:** 

FILE

Franklin

| Street Address:           | AL Hwy 243         |
|---------------------------|--------------------|
| Nearest City:             | Russellville       |
| Within City Limits:       | No                 |
| Zip Code:                 | 35654              |
| Latitude:                 | 34.4587            |
| Longitude:                | -87.7154           |
| Loc. In Industrial Par:   | Yes                |
| Park Name:                | MG Industrial Park |
| Within Enterprise Zone:   | No                 |
| Within Favored Geo Area:  | No                 |
| Within Renewal Community: | No                 |