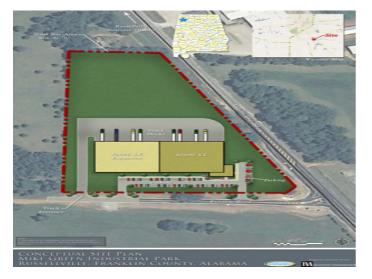

### **MG Industrial Park**

| V A                                                              | 23                                      | 700-25 | 10     |
|------------------------------------------------------------------|-----------------------------------------|--------|--------|
| ars of the                                                       |                                         |        | KIS    |
| 672                                                              |                                         |        | > + ix |
| Contour Line - 20 Feet<br>Source: USGS<br>Drawn using Arcviwe 10 | 000000000000000000000000000000000000000 | 23     |        |

#### Site Comments:

161k Transmission line less than 1 mile from site. 10 Acre Pad Ready Site prepared for a future building.

DPA

www.edpa.org